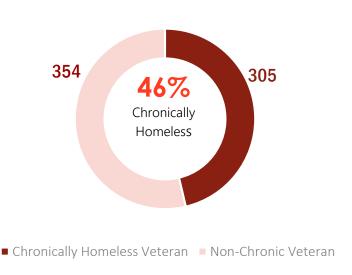

Total homeless counted in the 2018 WeAllCount.
An increase of 24% since 2017.

| Trends in Veteran Healthcare Services     |      |                              |  |  |
|-------------------------------------------|------|------------------------------|--|--|
| Breakdown                                 | 2018 | % of Unsheltered<br>Veterans |  |  |
| Chronically Homeless<br>Veterans          | 305  | 46%                          |  |  |
| VA Medical/Health Care<br>Services        | 221  | 34%                          |  |  |
| Receives VA<br>Compensation or<br>Pension | 124  | 19%                          |  |  |

There was a 45% increase in unsheltered homeless veterans and a 10% decrease in chronically homeless veterans from 2017 to 2018.