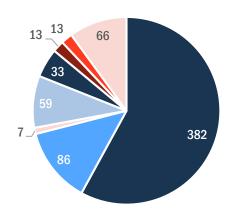

### YEAR DISCHARGED FROM MILITARY SERVICE

| 1950-1963 (Korean War)     | 1%  |
|----------------------------|-----|
| 1964-1975 (Vietnam War)    | 16% |
| ■ 1976-1990 (Post-Vietnam) | 35% |
| 1991-2001 (Persian Gulf)   | 19% |
| 2002-2003 (Afghanistan)    | 2%  |
| 2004-present (Iraq)        | 16% |
| Did Not Know/Refused       | 6%  |