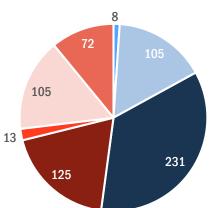

### YEAR ENTERED MILITARY SERVICE

| 1950-1963 (Korean War)     | 5%  |
|----------------------------|-----|
| 1964-1975 (Vietnam War)    | 23% |
| ■ 1976-1990 (Post-Vietnam) | 43% |
| ■ 1991-2001 (Persian Gulf) | 12% |
| 2002-2003 (Afghanistan)    | 3%  |
| 2004-present (Iraq)        | 6%  |
| ■ Did Not Know/Refused     | 8%  |