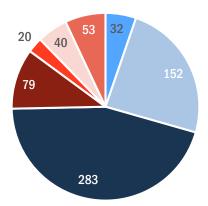

### YEAR ENTERED MILITARY SERVICE

| 1950-1963 (Korean War)     | 5%  |
|----------------------------|-----|
| 1964-1975 (Vietnam War)    | 23% |
| ■ 1976-1990 (Post-Vietnam) | 43% |
| ■ 1991-2001 (Persian Gulf) | 12% |
| 2002-2003 (Afghanistan)    | 3%  |
| 2004-present (Iraq)        | 6%  |
| ■ Did Not Know/Refused     | 8%  |