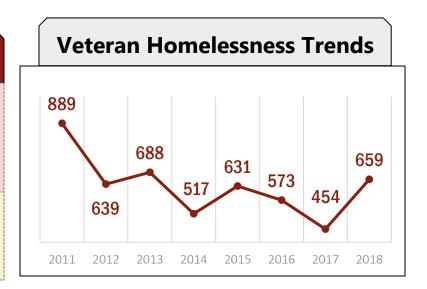

There was a 45% increase in unsheltered homeless veterans and a 10% decrease in chronically homeless veterans from 2017 to 2018.