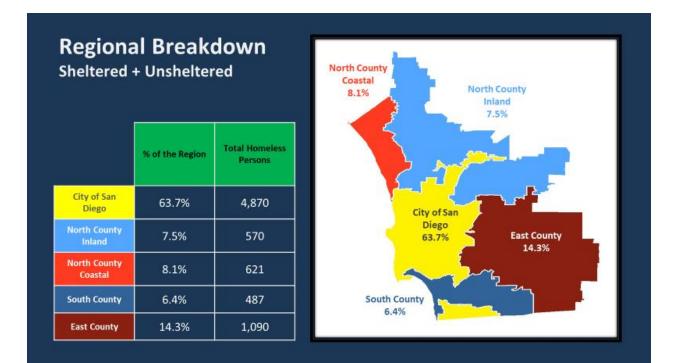

---|------|-------------|
| Emergency Shelter            | 25   | 100%        |
| Safe Haven                   | 0    | 0           |
| Transitional Housing         | 8    | 100%        |
| Permanent Supportive Housing | 0    | 0           |
| Rapid Re-Housing             | 22   | 100%        |
| Other Permanent Housing      | 0    | 0           |



SAN DIEGO Regional Task Force on the Homeless

| 2020 Re        | gional Hon | nelessness | Count  |  |
|----------------|------------|------------|--------|--|
|                | 2019       | 2020       | Change |  |
| Unsheltered    | 4,476      | 3,971      | -11%   |  |
| Sheltered      | 3,626      | 3,667      | +1%    |  |
| Total Homeless | 8,102      | 7,638      | -6%    |  |
|                |            |            |        |  |