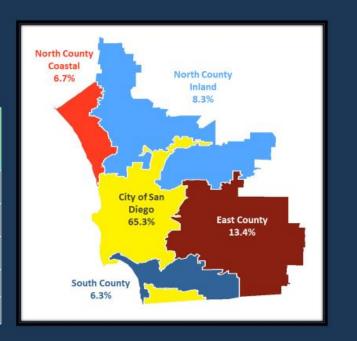

## Regional Breakdown Sheltered + Unsheltered

**Total Homeless** % of the Region Persons City of San 65.3% 4,887 Diego 8.3% 623 **North County** 6.7% 502 6.3% 473 **South County East County** 13.4% 1,001