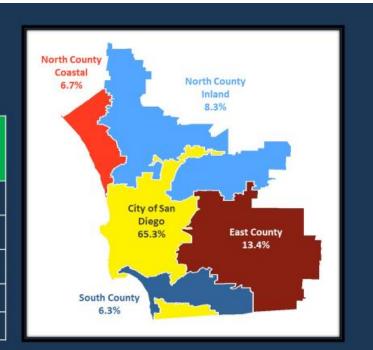

## Regional Breakdown Sheltered + Unsheltered

|                         | % of the Region | Total Homeless<br>Persons |
|-------------------------|-----------------|---------------------------|
| City of San<br>Diego    | 65.3%           | 4,887                     |
| North County<br>Inland  | 8.3%            | 623                       |
| North County<br>Coastal | 6.7%            | 502                       |
| South County            | 6.3%            | 473                       |
| East County             | 13.4%           | 1,001                     |