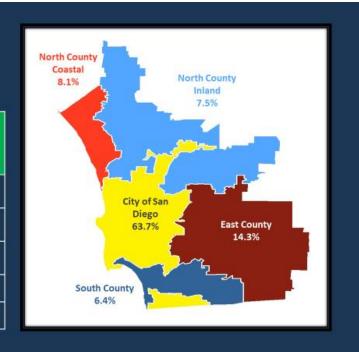

## Regional Breakdown Sheltered + Unsheltered

**Total Homeless** % of the Region City of San 63.7% 4,870 Diego 7.5% 570 **North County** 8.1% 621 Coastal **South County** 6.4% 487 14.3% **East County** 1,090