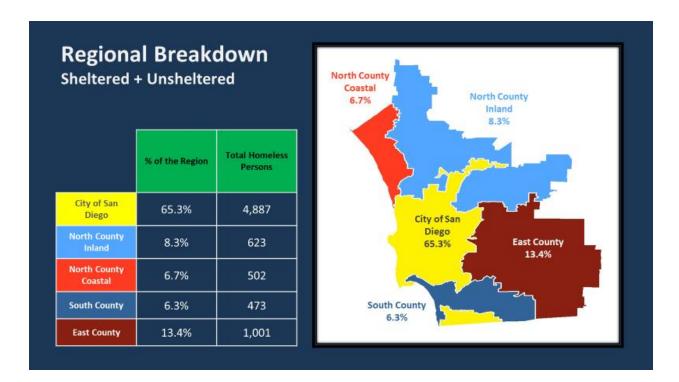

ventory            | Beds | Utilization |
|------------------------------|------|-------------|
| Emergency Shelter            | 35   | 100%        |
| Safe Haven                   | 0    | 0           |
| Transitional Housing         | 131  | 100%        |
| Permanent Supportive Housing | 154  | 51%         |
| Rapid Re-Housing             | 0    | 0           |
| Other Permanent Housing      | 0    | 0           |



SAN DIEGO Regional Task Force on the Homeless

| 2020 Re        |       |       |        |  |
|----------------|-------|-------|--------|--|
|                | 2019  | 2020  | Change |  |
| Unsheltered    | 4,476 | 3,971 | -11%   |  |
| Sheltered      | 3,626 | 3,648 | +1%    |  |
| Total Homeless | 8,102 | 7,619 | -6%    |  |
|                |       |       |        |  |





SAN DIEGO Regional Task Force on the Homeless