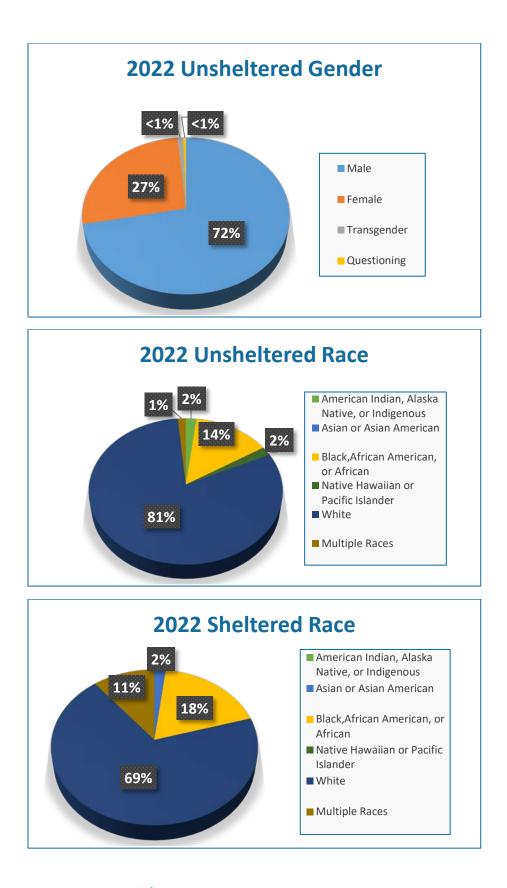

| Homeless Profile | % of        | # of        | % of      | # Sheltered |
|------------------|-------------|-------------|-----------|-------------|
|                  | Unsheltered | Unsheltered | Sheltered | Persons     |
|                  | Persons     | Persons     | Persons   |             |
| Veteran          | 8%          | 17          | 0%        | 0           |
| Female           | 27%         | 55          | -         | -           |
| Families         | 3%          | 6           | 78%       | 81          |
| Youth            | 9%          | 18          | 20%       | 21          |