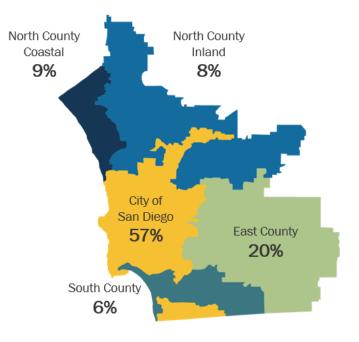

## Regional Breakdown SHELTERED + UNSHELTERED

|                         | % of the<br>Region | Total Homeless<br>Persons |
|-------------------------|--------------------|---------------------------|
| City of San<br>Diego    | 57%                | 4801                      |
| North County<br>Inland  | 8%                 | 697                       |
| North County<br>Coastal | 9%                 | 745                       |
| South County            | 6%                 | 493                       |
| East County             | 20%                | 1691                      |