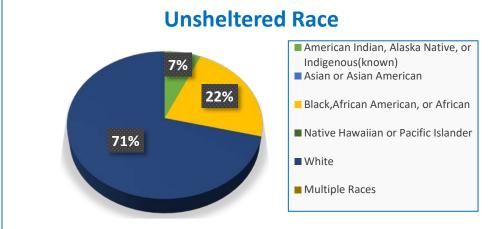

| ES                | TH | SH | Total          | ٦               | Total                         | % of Total |
| City of Vista                                  | 49 0 0 49         |    |    | 41 <b>-16%</b> |                 |                               |            |
| 2022 Sheltered Count breakdown by Project Type |                   |    |    |                |                 |                               |            |
| ES                                             | тн                |    |    | SH             |                 |                               |            |
| 41                                             |                   | 0  |    |                | 0               |                               |            |











San Diego Continuum of Care 2022 WeAllCount City Totals

## Regional Breakdown SHELTERED + UNSHELTERED

|                         | % of the<br>Region | Total Homeless<br>Persons |
|-------------------------|--------------------|---------------------------|
| City of San<br>Diego    | 57%                | 4801                      |
| North County<br>Inland  | 8%                 | 697                       |
| North County<br>Coastal | 9%                 | 745                       |
| South County            | 6%                 | 493                       |
| East County             | 20%                | 1691                      |





San Diego Continuum of Care 2022 WeAllCount City Totals