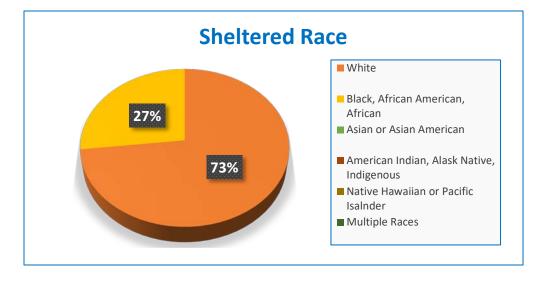

| ES                | TH | SH | Total          | ٦               | Total                         | % of Total |
| City of Vista                                  | 49 0 0 49         |    |    | 41 <b>-16%</b> |                 |                               |            |
| 2022 Sheltered Count breakdown by Project Type |                   |    |    |                |                 |                               |            |
| ES                                             | тн                |    |    | SH             |                 |                               |            |
| 41                                             |                   | 0  |    |                | 0               |                               |            |











San Diego Continuum of Care 2022 WeAllCount City Totals

## Regional Breakdown SHELTERED + UNSHELTERED

|                         | % of the<br>Region | Total Homeless<br>Persons |
|-------------------------|--------------------|---------------------------|
| City of San<br>Diego    | 57%                | 4801                      |
| North County<br>Inland  | 8%                 | 697                       |
| North County<br>Coastal | 9%                 | 745                       |
| South County            | 6%                 | 493                       |
| East County             | 20%                | 1691                      |





San Diego Continuum of Care 2022 WeAllCount City Totals