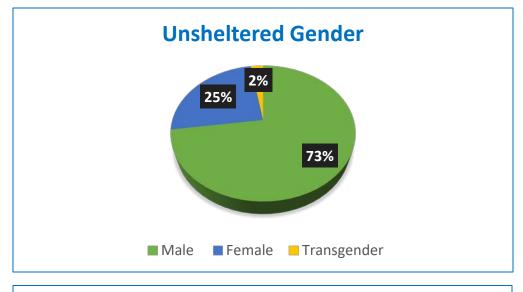

| Homeless Profile | % of        | # of        | % of      | # Sheltered |
|------------------|-------------|-------------|-----------|-------------|
|                  | Unsheltered | Unsheltered | Sheltered | Persons     |
|                  | Persons     | Persons     | Persons   |             |
| Veteran          | 11%         | 8           | 0%        | 0           |
| Female           | 25%         | 19          | -         | -           |
| Families         | 5%          | 4           | 29%       | 12          |
| Youth            | 12%         | 9           | 0%        | 0           |