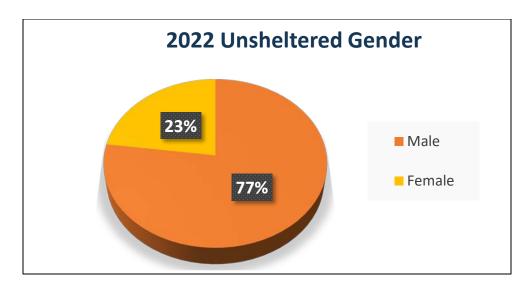

|                  | % of        | Total    | % Sheltered | # Sheltered |
|------------------|-------------|----------|-------------|-------------|
| Homeless Profile | Unsheltered | Homeless | Persons     | Persons     |
|                  | Homeless    | Persons  |             |             |
| Veteran          | 8%          | 3        | 0%          | 0           |
|                  |             |          |             |             |
| Female           | 22%         | 8        | -           | -           |
|                  |             |          |             |             |
| Families         | 0%          | 0        | 0           | 0           |
| Youth            | 0%          | 0        | 83%         | 15          |
|                  | •           |          |             |             |