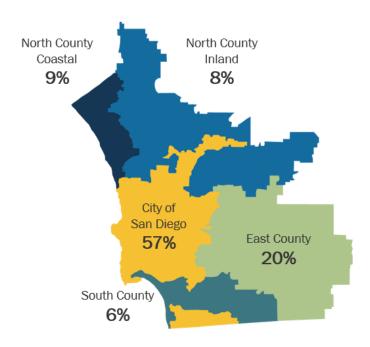

## Regional Breakdown SHELTERED + UNSHELTERED

|                         | % of the<br>Region | Total Homeless<br>Persons |
|-------------------------|--------------------|---------------------------|
| City of San<br>Diego    | 57%                | 4801                      |
| North County<br>Inland  | 8%                 | 697                       |
| North County<br>Coastal | 9%                 | 745                       |
| South County            | 6%                 | 493                       |
| East County             | 20%                | 1691                      |