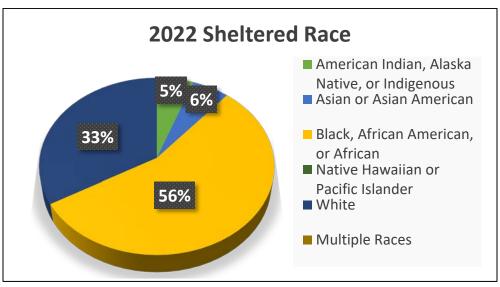

---|-------------------------------|
| City                                           | ES                | TH    | SH | Total | Total             | % of Total                    |
| City of La Mesa                                | 0                 | 0     | 0  | 0     | 18                | N/A                           |
| 2022 Sheltered Count breakdown by Project Type |                   |       |    |       |                   |                               |
| ES                                             |                   | TH SH |    | SH    |                   |                               |
| 1                                              |                   | 17    |    |       | 0                 |                               |





**Unsheltered vs Sheltered Race** 







## Regional Breakdown SHELTERED + UNSHELTERED

|                         | % of the<br>Region | Total Homeless<br>Persons |
|-------------------------|--------------------|---------------------------|
| City of San<br>Diego    | 57%                | 4801                      |
| North County<br>Inland  | 8%                 | 697                       |
| North County<br>Coastal | 9%                 | 745                       |
| South County            | 6%                 | 493                       |
| East County             | 20%                | 1691                      |