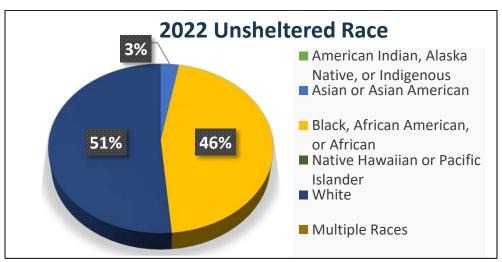

-----|-------------------------------|
| City                                           | ES                | TH    | SH | Total | Total             | % of Total                    |
| City of La Mesa                                | 0                 | 0     | 0  | 0     | 18                | N/A                           |
| 2022 Sheltered Count breakdown by Project Type |                   |       |    |       |                   |                               |
| ES                                             |                   | TH SH |    | SH    |                   |                               |
| 1                                              |                   | 17    |    |       | 0                 |                               |





**Unsheltered vs Sheltered Race** 







## Regional Breakdown SHELTERED + UNSHELTERED

|                         | % of the<br>Region | Total Homeless<br>Persons |
|-------------------------|--------------------|---------------------------|
| City of San<br>Diego    | 57%                | 4801                      |
| North County<br>Inland  | 8%                 | 697                       |
| North County<br>Coastal | 9%                 | 745                       |
| South County            | 6%                 | 493                       |
| East County             | 20%                | 1691                      |