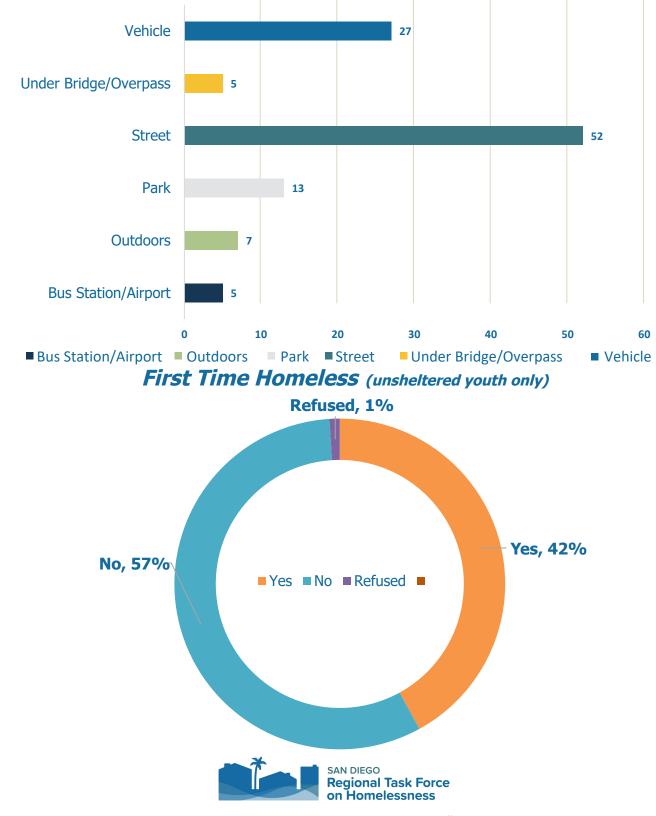

### **Sleeping Location**

The following data is a breakdown of unsheltered youth's self reported sleeping location for the 2022 WeAllCount.

Regional Task Force on Homelessness • 2022 WeAllCount Data