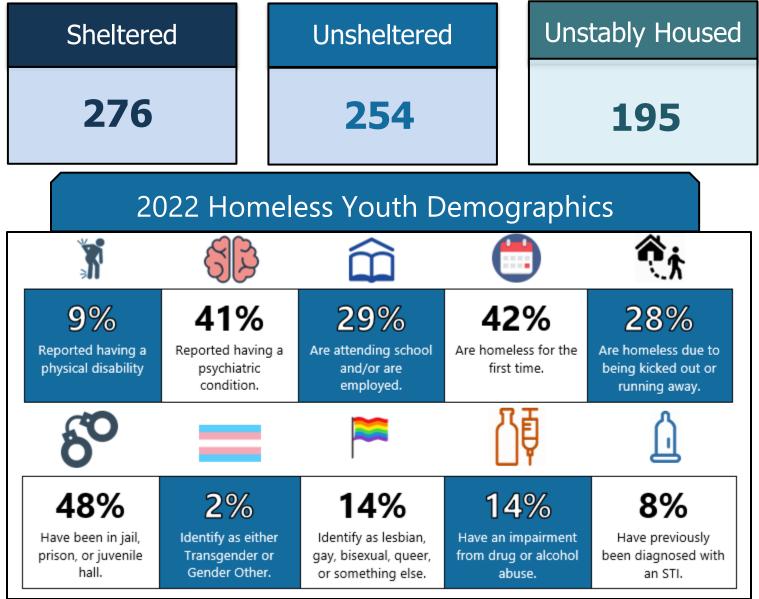

# 2022 WeAllCount

# Data & Results: Youth

For the youth count, dedicated outreach workers lead teams to canvas the county accompanied by homeless or formally homeless youth who have a personal knowledge of where to find 'hidden' youth. This week-long effort includes outreach as well as event-based approaches to reach as many youths as possible. Additionally, the providers and outreach teams survey youth who are sheltered, unsheltered, and unstably housed. Unstably housed youth include those that were couch surfing the week of the youth count.

## 2022 WeAllCount Totals





## **Additional Youth Demographics**

#### Gender

#### (unsheltered youth only)

The following data reflects the gender breakdown for all *unsheltered* youth from the 2022 WeAllCount.



Race

#### (unsheltered youth only)

The following data reflect the racial breakdown for all unsheltered youth from the 2022 WeAllCount.



Regional Task Force on Homelessness • 2022 WeAllCount Data

### **Sleeping Location**

The following data is a breakdown of unsheltered youth's self reported sleeping location for the 2022 WeAllCount.



Regional Task Force on Homelessness • 2022 WeAllCount Data