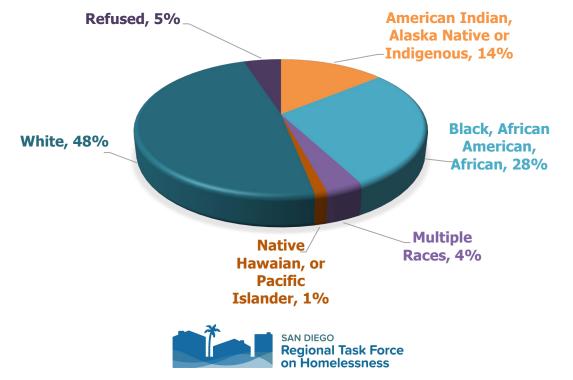

#### (unsheltered youth only)

The following data reflect the racial breakdown for all unsheltered youth from the 2022 WeAllCount.

Regional Task Force on Homelessness • 2022 WeAllCount Data