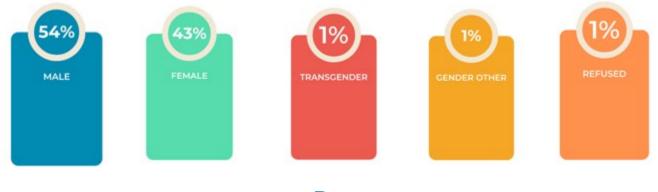

#### Gender

#### (unsheltered youth only)

The following data reflects the gender breakdown for all *unsheltered* youth from the 2022 WeAllCount.

Race