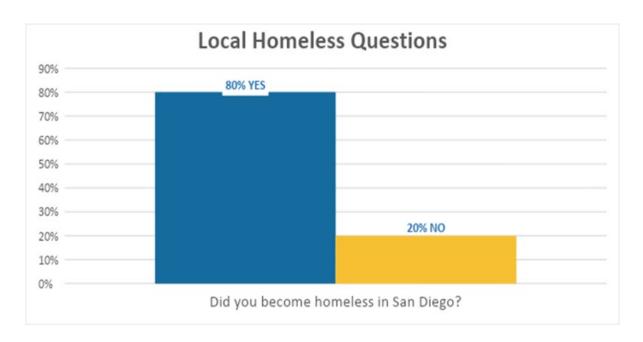

| ES                | TH   | SH | Total | Total             | % of Total                    |
| San Diego Region                               | 3036              | 1249 | 36 | 4321  | 5093              | 18%                           |
| 2023 Sheltered Count breakdown by Project Type |                   |      |    |       |                   |                               |
| ES                                             |                   | TH   |    | SH    |                   |                               |
| 3895                                           |                   | 1148 |    | 50    |                   |                               |



# 2023 CoC

### Unsheltered Demographics







## Regional Breakdown

#### SHELTERED + UNSHELTERED



|                         | % of<br>the<br>Region | Total<br>Homeless<br>Persons |
|-------------------------|-----------------------|------------------------------|
| City of San Diego       | 63%                   | 6,500                        |
| North County<br>Inland  | 6%                    | 653                          |
| North County<br>Coastal | 8%                    | 783                          |
| South County            | 6%                    | 625                          |
| East County             | 17%                   | 1,703                        |