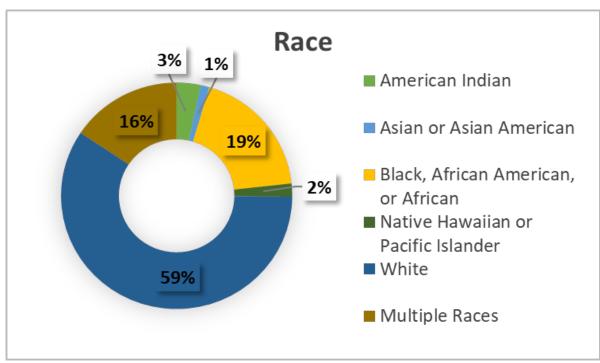

----|-------------------------------|
|                                                | ES                | TH   | SH | Total | Total             | % of Total                    |
| San Diego Region                               | 3036              | 1249 | 36 | 4321  | 5093              | 18%                           |
| 2023 Sheltered Count breakdown by Project Type |                   |      |    |       |                   |                               |
| ES                                             |                   | TH   |    | SH    |                   |                               |
| 3895                                           |                   | 1148 |    | 50    |                   |                               |



# 2023 CoC

### Unsheltered Demographics







## Regional Breakdown

#### SHELTERED + UNSHELTERED



|                         | % of<br>the<br>Region | Total<br>Homeless<br>Persons |
|-------------------------|-----------------------|------------------------------|
| City of San Diego       | 63%                   | 6,500                        |
| North County<br>Inland  | 6%                    | 653                          |
| North County<br>Coastal | 8%                    | 783                          |
| South County            | 6%                    | 625                          |
| East County             | 17%                   | 1,703                        |