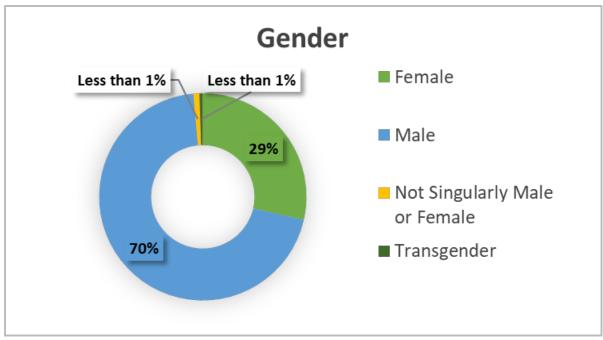

| 2023<br>Homeless Profile | % of Unsheltered<br>Persons | # of<br>Unsheltered<br>Persons | % Sheltered<br>Persons | # Sheltered<br>Persons |
|--------------------------|-----------------------------|--------------------------------|------------------------|------------------------|
| Chronically Homeless     | 44%                         | 2265                           | 25%                    | 1251                   |
| Veteran                  | 9%                          | 473                            | 7%                     | 341                    |
| Female                   | 29%                         | 1500                           | 43%                    | 2187                   |
| Families                 | 1%                          | 68                             | 41%                    | 2066                   |
| Youth                    | 6%                          | 324                            | 33%                    | 1687                   |
| 55+                      | 29%                         | 1500                           | 23%                    | 1170                   |