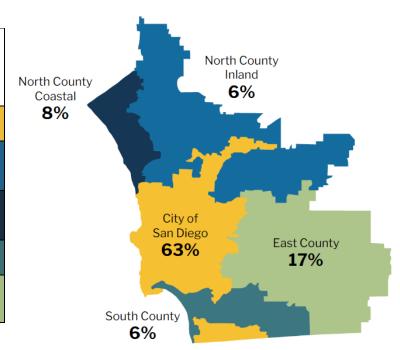

## Regional Breakdown

#### SHELTERED + UNSHELTERED

|                         | % of<br>the<br>Region | Total<br>Homeless<br>Persons |
|-------------------------|-----------------------|------------------------------|
| City of San Diego       | 63%                   | 6,500                        |
| North County<br>Inland  | 6%                    | 653                          |
| North County<br>Coastal | 8%                    | 783                          |
| South County            | 6%                    | 625                          |
| East County             | 17%                   | 1,703                        |