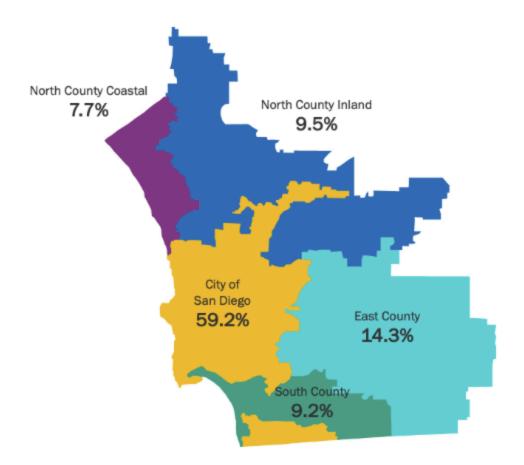

# **Regional Breakdown**

#### SHELTERED + UNSHELTERED

|                         | % of the Region | Total Homeless<br>Persons |
|-------------------------|-----------------|---------------------------|
| City of San<br>Diego    | 59.2%           | 5,866                     |
| North County<br>Inland  | 9.5%            | 943                       |
| North County<br>Coastal | 7.7%            | 769                       |
| South County            | 9.2%            | 911                       |
| East County             | 14.3%           | 1,416                     |