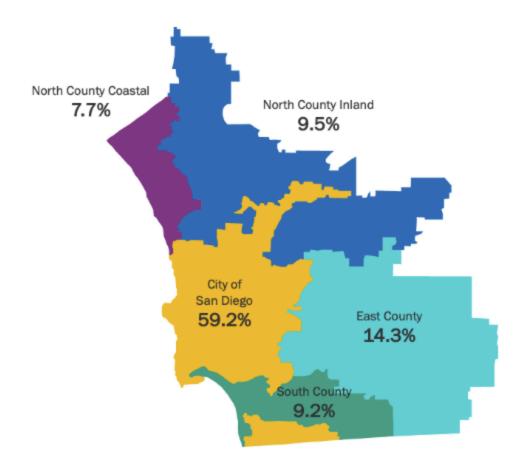

# **Regional Breakdown**

#### SHELTERED + UNSHELTERED

|                         | % of the Region | Total Homeless<br>Persons |  |
|-------------------------|-----------------|---------------------------|--|
| City of San<br>Diego    | 59.2%           | 5,866                     |  |
| North County<br>Inland  | 9.5%            | 943                       |  |
| North County<br>Coastal | 7.7%            | 769                       |  |
| South County            | 9.2%            | 911                       |  |
| East County             | 14.3%           | 1,416                     |  |