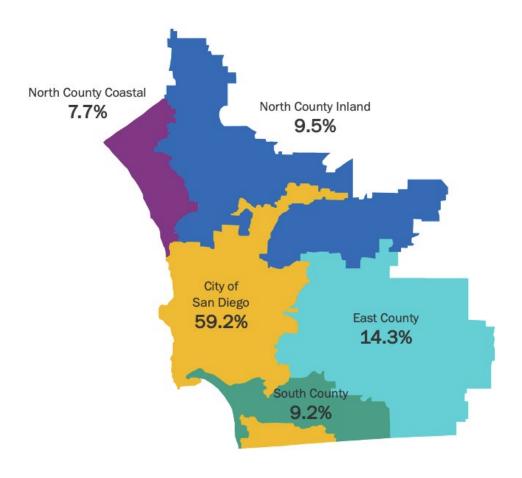

# **Regional Breakdown**

SHELTERED + UNSHELTERED

|                         | % of the Region | Total Homeless<br>Persons |  |
|-------------------------|-----------------|---------------------------|--|
| City of San<br>Diego    | 59.2%           | 5,866                     |  |
| North County<br>Inland  | 9.5%            | 943                       |  |
| North County<br>Coastal | 7.7%            | 769                       |  |
| South County            | 9.2%            | 911                       |  |
| East County             | 14.3%           | 1,416                     |  |