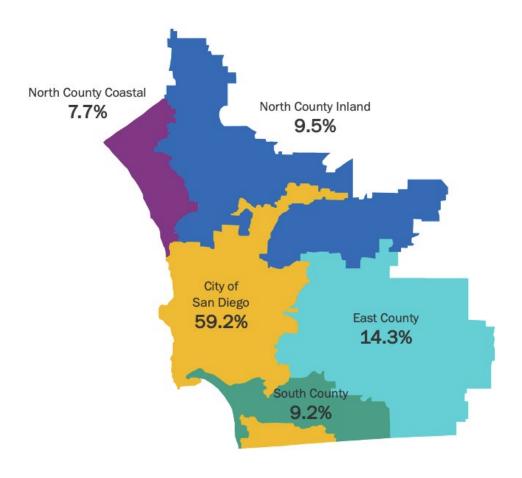

# **Regional Breakdown**

SHELTERED + UNSHELTERED

|                         | % of the Region | Total Homeless<br>Persons |
|-------------------------|-----------------|---------------------------|
| City of San<br>Diego    | 59.2%           | 5,866                     |
| North County<br>Inland  | 9.5%            | 943                       |
| North County<br>Coastal | 7.7%            | 769                       |
| South County            | 9.2%            | 911                       |
| East County             | 14.3%           | 1,416                     |